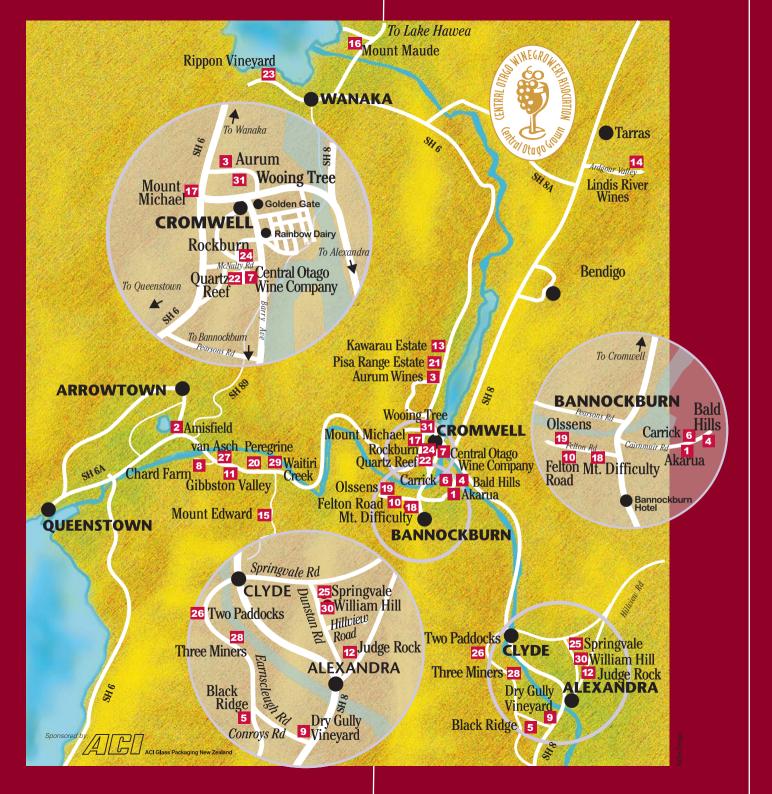

## A Guide to Central Otago Wineries

## Central Otago Winery / Vineyard Contact & Opening Hours

Cairnmuir Road, Bannockburn Open daily for tastings 10am-5pm Mon-Fri 11am-4pm Sat-Sun Winery tours by appointment Tel: 03 445 0897 Email: warren@akarua.co.nz

www.akarua.co.nz

Amisfield Winery & Bistro

10 Lake Haves Road RD 1 Queenstown Open for lunch and wine tasting 10am-8pm, 7 days, Bistro closed Monday Tel: 03 442 0556 Email:admin@amisfield.co.nz www.amisfield.co.nz

Aurum Wines

140 State Highway 6 Cromwell Open daily 10am - 6pm Tel: 03 445 3620 Email:sales@aurumwines.com www.aurumwines.com

**Bald Hills** 

Cornish Point Road via Cairnmuir Road Bannockburn Open 11am - 5pm from Dec - to May Other times by appointment Tel: 03 445 3161 Email: info@baldhills.co.nz www.baldhills.co.nz

Black Ridge

Conroys Road Alexandra Available for tastings 10am-5pm daily Tel: 03 449 2059 Email: blkridge@es.co.nz www.blackridge.co.nz

6 Carrick

Cairnmuir Road Bannockburn Restaurant and tastings 11am-5pm Innovative Regional Cuisine Tel: 03 445 3480 Email: wines@carrick.co.nz www. carrick.co.nz

Central Otago Wine Company Ltd

102 Gair Avenue Off McNulty Road Cromwell Summer Mon-Fri 10am-5pm Sat-Sun12pm-5pm, Winter Mon-Fri 10am-5pm We make and sell a selection of Central Otago Wines Tel: 03 445 3100 Email: wines@cowine.co.nz

Chard Farm

9

Chard Farm Road off State Hwy 6 Gibbston, Queenstown Open daily for tasting, Buses and Tours by appointment only Tel: 03 442 6110 Email: sales@chardfarm co.nz www.chardfarm.co.nz

Dry Gully Vineyard

113 Earnscleugh Road Alexandra Tastings by arrangement only Tel: 03 449 2030

Email: dry gulley@xtra.co.nz

Felton Road

Felton Road, Bannockburn

Visitors welcome by appointment, please phone

Tel: 03 445 0885

Email: wines@FeltonRoad.com www. FeltonRoad.com

Gibbston Valley State Hwy 6, Gibbston, Oueenstown

> Open Daily Cellar Door, Tastings & Gift Shop 10am - 5pm, Wine cave tours hourly 10am -4pm. Winery Restaurant 12 noon -3pm, exciting seasonal menu featuring the very best local produce. Available for functions.

Tel: 03 442 6910 Email: wines@gvwines.co.nz www. gvwines.co.nz

Judge Rock

36 Hillview Road Alexandra Tastings by appointment only. Tel: 03 448 5059 Email: wines@judgerock.co.nz www.judgerock.co.nz

Kawarau Estate

927 Wanaka Road Cromwell Open from 10am-5pm, weekends and holidays Tel: 03 445 1315 Email:wine@kawarauestate.co.nz www.kawarauestate.co.nz

**Lindis River Wines** 

6 Thomson Gorge Road Ardgour Valley Tarras By appointment only Tel: 03 445 2020 Email: info@lindisriver.co.nz www.lindisriver.co.nz

Mount Edward Winery

Coalpit Rd Gibbston, Queenstown Tastings by appointment only. Tel 03 442 6113 wines@mountedward.co.nz

Mount Maude

Maungawera Valley Rapid 161, RD 2 Wanaka Tastings by appointment only. Tel: 03 443 8398 Email: info@mountmaude.co.nz www.mountmaude.co.nz

17 Mount Michael Wines

McNab Road RD 2 Cromwell Open for tastings 11am-4pm Oct-Apr Casual hours rest of year or by appointment. Tel: 03 445 1351 Email: mtmichael@xtra.co.nz

Mt Difficulty

Felton Road. Bannockburn Cellar door tastings 10.30am-5pm, winter 10.30am-4.30pm Light lunches 11am-3pm Tel: 03 445 3445 Email: info@mtdifficulty.co.nz www.mtdifficulty.co.nz

Olssens

306 Felton Rd Bannockburn Open daily for tastings, except weekends June -Sept. Light food available over Summer. Tel: 03 445 1716 Email: wine@olssens.co.nz www.olssens.co.nz

Peregrine Wines

Kawarau Gorge Rd., Gibbston, Queenstown, Open 7 days 10am - 5pm Tel: 03 442 4000 Email: info@peregrinewines.co.nz www.peregrinewines.co.nz

Pisa Range Estate

Rapid 925. Pisa Flats Cromwell/Wanaka Highway Tastings by appointment Tel: 03 445 0412 or 0274 409 527 Email: info@pisarangeestate.co.nz www.pisarangeestate.co.nz

**Ouartz Reef** 

Building 10, Hughes Crescent Lake Dunstan Estate McNulty Road, Cromwell Open Mon-Fri 10am-3pm or by appointment Tel: 03 445 3084 Email: rudi@quartzreef.co.nz www.quartzreef.co.nz

Rippon Vineyard & Winery

Mt Aspiring Road Lake Wanaka Available for tastings 11am -5pm daily, Dec -April. July -Nov 1.30pm -4.30pm. Closed May/June. Picnic area Tel: 03 443 8084 Email: info@rippon.co.nz www.rippon.co.nz

Rockburn

Cnr McNulty Road & Gair Ave. Cromwell Winery and tasting facilities open from March 2006 Tel: 03 445 0555 Email: winerv@rockburn.co.nz www.rockburn.co.nz

Springvale Estate

Dunstan Road Alexandra Available for tastings daily 11am -5pm Dec-Apr, May-Nov 11am-5pm weekends & public holidays Group bookings, bus tours and functions welcome Tel: 03 449 2995

Two Paddocks 315 Strode Road Earnscleugh, 1RD Alexandra By appointment Tel: 027 289 9220 Email: sales@twopaddocks.com www.twopaddocks.com

27

van Ash Wines The Winehouse & Kitchen, State Highway 6 Gibbston. Queenstown Open daily 10am - 5pm Farmhouse restaurant with hearty wholesome food Tel: 03 442 7310 Email: ingrid@highplains.co.nz www.highplains.co.nz

Three Miners 89 McPherson Road RD 1 Alexandra Tastings by appointment only. Tel: 03 449 2343 Email: julie@threeminers.com www.threeminers.com

Waitiri Creek Church Lane SH6, Gibbston Queenstown Open daily Sept - April 10am - 5pm May - Oct 11am - 4pm, Tel: 03 441 3315 Email: info@waitiricreek.co.nz

www.waitiricreek.co.nz

William Hill Vineyard

Dunstan Road Alexandra Available for tastings 10am-4.30pm daily Tel: 03 448 8436 Email: sales@williamhill.co.nz

Wooing Tree

Opposite "Big Fruit Sculpture" Entrance via Shortcut Road Cromwell Visitors welcome by appointment Tel: 03 445 4142 Email: contact@wooingtree.co.nz www.wooingtree.co.nz