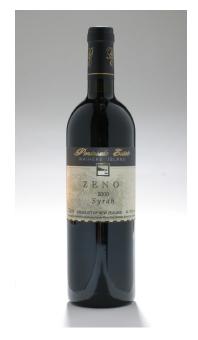

## Peninsula Estate 'Zeno' 2000

100% syrah 100 % Waiheke Island fruit 13% alc 1 year in French Oak

Zeno is made from a selection of the best syrah from each vintage, the remaining going into Oneroa Bay. 2000 was a great vintage for red wine in New Zealand, and Waiheke syrahs are no exception.

Our fourth vintage was hand picked after a near perfect ripening period.

Bright purple/red in colour, with a strong black pepper, smoky nose, Zeno shows good ripeness with plum and cherry fruit along with varietal spiciness.

Balanced with one years maturation in French oak, the wine is immediately attractive with or without food. It is also a great cellar prospect. The oldest Waiheke syrah we have ever drunk is five years old, but still going strong.